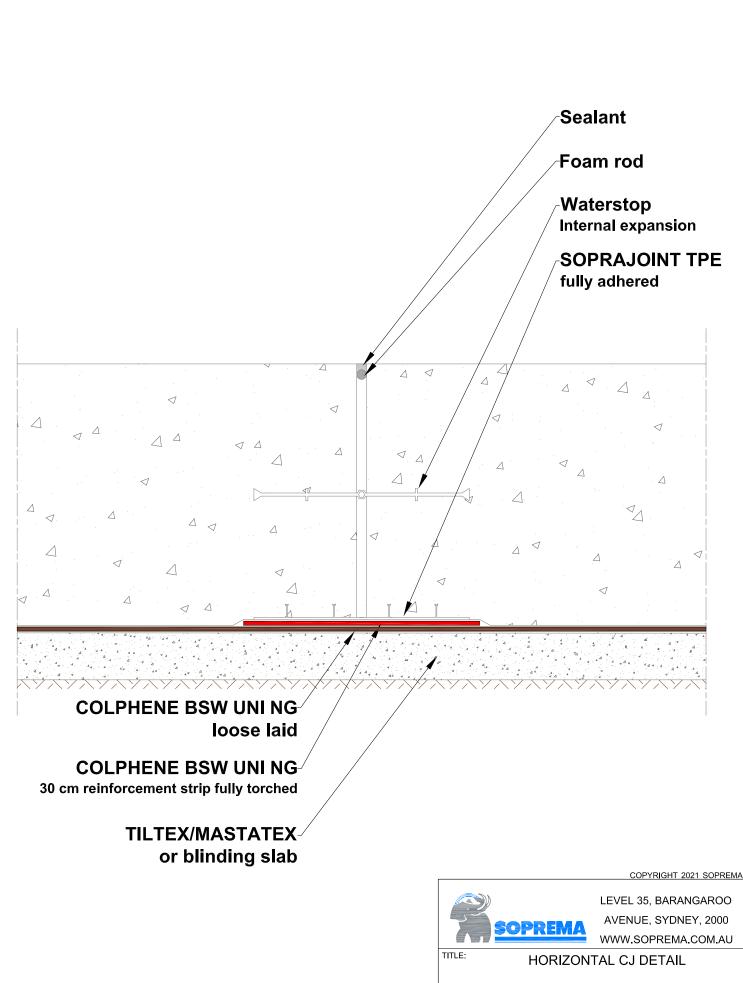

SCALE: DATE: FG14 NTS 2021

Detail to be used in conjuction with Soprema general requirements, application methods and approved details.

 Usage of this drawing is governed by terms of service for Soprema detail. Please consult these terms of service prior to utilizing this drawing. PROJECT: DRAWING NUMBER: