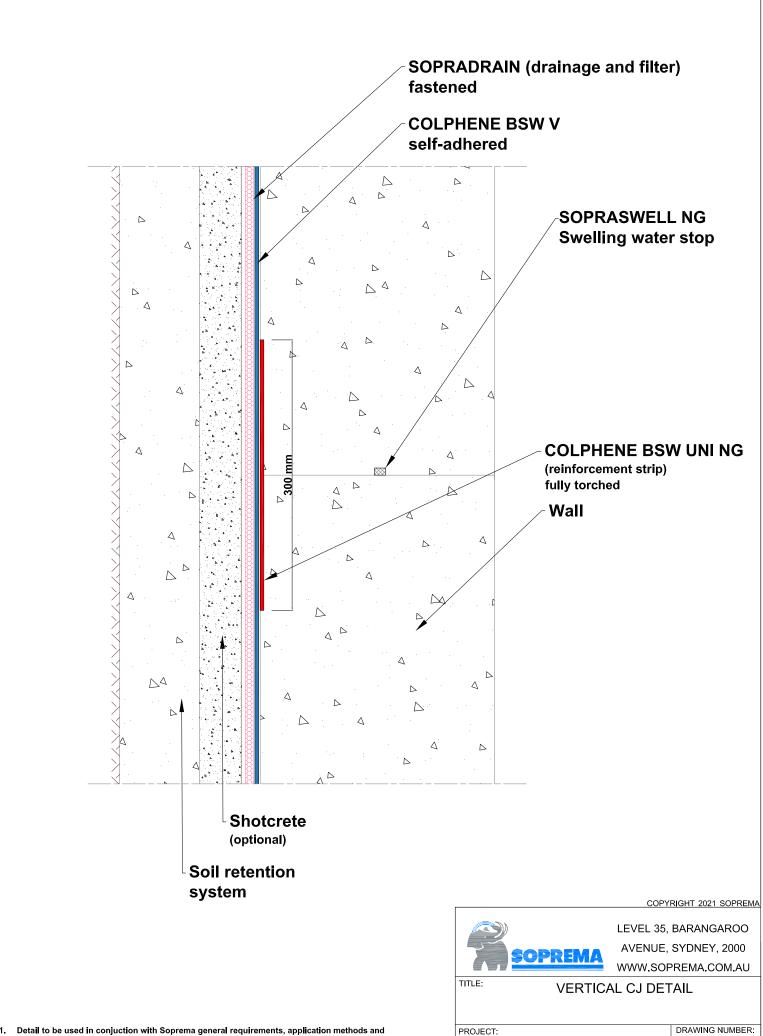

DRAWING NUMBER: PROJECT:

SCALE: DATE: FG15 NTS 2021

persall to be used in conjugation with a specific provided details.

Usage of this drawing is governed by terms of service for Soprema detail. Please consult these terms of service prior to utilizing this drawing.